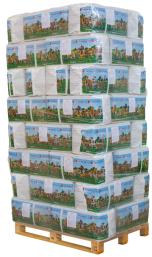

## PACKAGING

- in bulk;
- 400/500 kg bales tied with iron wire;
- bales of approximately 25 kg wrapped in recyclable plastic, pre-cut into 4 portions and packaged in blocks of 48 bales on pallets.

Bale dimensions: cm 30 X 60 H 30

Pallet dimensions: cm 120 X 90 H 245