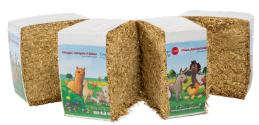

## PACKAGING

- in bulk;
- 400/500 kg bales tied with iron wire;
- bales of approximately 25 kg wrapped in recyclable plastic, pre-cut into 4 portions and packaged in blocks of 48 bales on pallets.

Bale dimensions: cm 30 X 60 H 30

## **TIPS FOR CORRECT USE**

On very **young animals**, particularly **kids and lambs**, it is advisable initially to break up the parts.

Then make the quarters available without altering their structure: this will limit the animals' natural tendency to select the components, making **ration intake more regular**.