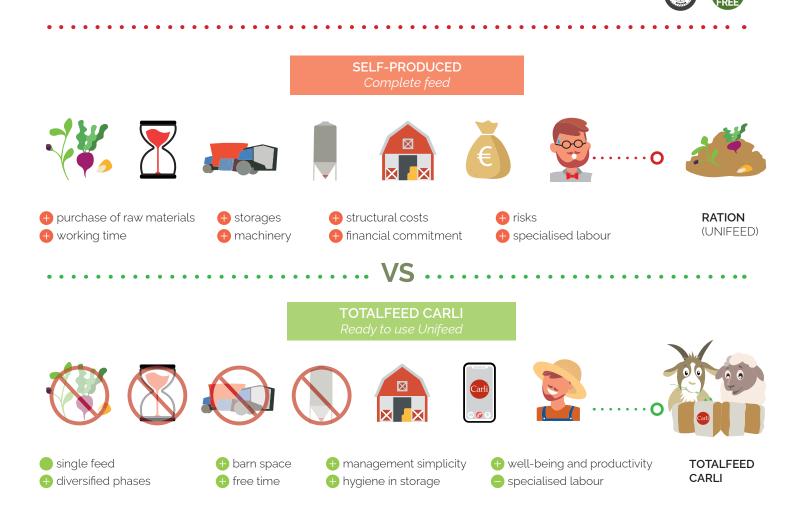

The product can also be used to supplement on-farm resources.

During the last two weeks prior to calving, especially in the case of multiple births, it may be important to provide a **supplement** with a higher calcium and protein content.

In these phases it is advisable to work under the guidance of a qualified technician to whom Gruppo Carli will be happy to provide, if requested, the technical details useful for the best use of the product.