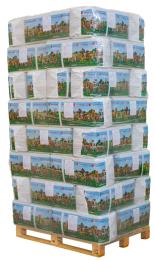

#### PACKAGING

- in bulk;
- 400/500 kg bales tied with iron wire;
- bales of approximately 25 kg wrapped in recyclable plastic, pre-cut into 4 portions and packaged in blocks of 48 bales on pallets.

Bale dimensions: cm 30 X 60 H 30

Pallet dimensions: cm 120 X 90 H 245