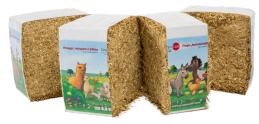

#### PACKAGING

- in bulk;
- 400/500 kg bales tied with iron wire;
- bales of approximately 25 kg wrapped in recyclable plastic, pre-cut into 4 portions and packaged in blocks of 48 bales on pallets.

Bale dimensions: cm 30 X 60 H 30