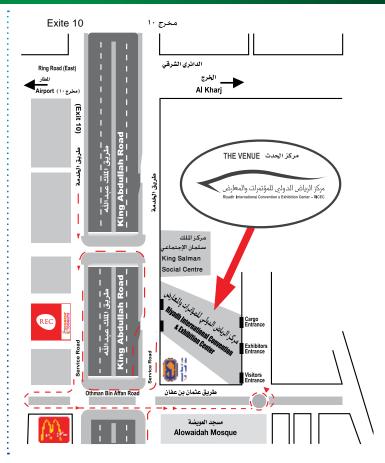

#### **VENUE**

## موقع الفعالية

**Venue:** Riyadh International Convention & Exhibition Centre - RIEC is located on the King Abdullah Road, between Eastern Ring Road Exit 10 and Othman Bin Affaan Road.