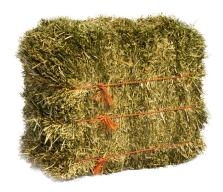

#### SHAPE AND PACKAGING

Fibre length 5 - 20 cm

Double compressed bales tied with nylon twines and wrapped in blocks.

Options available:

Small: cm 55 x 40 x 30, weight 25 kg Medium: cm 55 x 40 x 45, weight 40 kg Big: cm 55 x 40 x 90, weigh 80 kg

25 kg bales only can be delivered on pallets of 48 bales, this option is not available for the 45 and 90 kg bales.