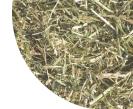

## 100% ITALIAN RYEGRASS, GROWN AND PROCESSED IN ITALY

Ryegrass is the natural Italian spring grass hay.

It is a highly palatable and extremely digestible forage, enabling animals consuming it to maintain high dry matter intake levels and outstanding performance.

The nutritional value of Italian Ryegrass is characterized by its content of carbohydrates (highly digestible fiber and sugar), proteins and micro-elements, such as minerals and vitamins. Italian Ryegrass is completely natural and it is GMO-free.

#### SHAPE AND PACKAGING

Fibre length 5 - 20 cm

Double compressed bales tied with nylon twines and wrapped in blocks.

Options available:

Small: cm 55 x 40 x 30, weight 25 kg Medium: cm 55 x 40 x 45, weight 40 kg Big: cm 55 x 40 x 90, weigh 80 kg