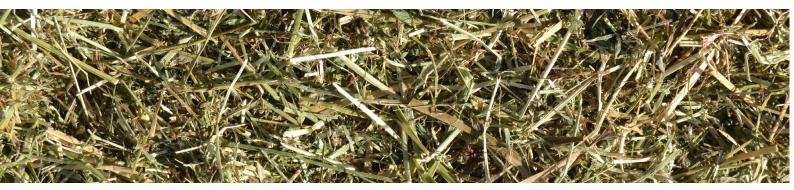

## 100% ITALIAN RYEGRASS, GROWN AND PROCESSED IN ITALY

Ryegrass is the natural Italian spring grass hay.

It is a highly palatable and extremely digestible forage, enabling animals consuming it to maintain high dry matter intake levels and outstanding performance.

The nutritional value of Italian Ryegrass is characterized by its content of carbohydrates (highly digestible fiber and sugar), proteins and micro-elements, such as minerals and vitamins. Italian Ryegrass is completely natural and it is GMO-free.

#### SHAPE AND PACKAGING

Fibre length 5 - 20 cm

Double compressed bales tied with nylon twines and wrapped in blocks.

Options available:

Small: cm 55 x 40 x 30, weight 25 kg Medium: cm 55 x 40 x 45, weight 40 kg Big: cm 55 x 40 x 90, weigh 80 kg